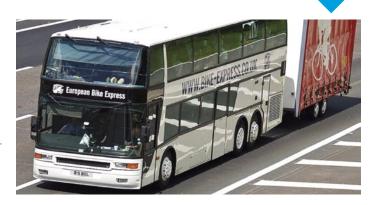

## Win two return trips with **European Bike Express**

THE MOST relaxing way to travel into Europe, European Bike Express is a luxury coach-and-trailer service that takes cyclists and bikes to destinations across France and into Spain. There's no baggage handler lottery: bikes are carried fully-assembled in custom trailers. You can take any cycle - even tandems or trikes.

You can create your own itinerary from 25 Continental dropoff and pick-up points, starting and ending your tour in different places if you wish. CTC members already get a £10 discount on fares, but thanks to European Bike Express we've got two return trips - worth up to £268 each - to give away.

All EBE coaches have: seat-belted seats that recline 45 degrees and have leg support; extra leg room; air conditioning; no smoking; table seats for dining; toilet facilities; headphones and screens for watching films or listening to music; Wi-Fi; a courier and hostess service; even cooking facilities.