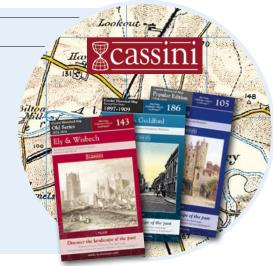

#### **SAVE 25%** ON CASSINI'S HISTORICAL MAPS

Wherever in the country your two wheels take you, Cassini's historical maps offer fascinating insights into the landscape. We have three series of sheet maps from three different periods, between them covering all of England & Wales and each exactly matching the coverage and scale of the corresponding OS Landranger.

These and many other maps (including of Scotland and Ireland) are also available as a wide range of personalised products ranging from large-format sheet maps and PDF downloads to framed and canvas prints, mugs,

jigsaw puzzles, candles and place mats. All are ideal as gifts for your family, for your friends and even for yourself.

To place your order:

visit www.cassinimaps.co.uk/ctc To claim your discount: enter the code X-CTC25 when prompted at the checkout.